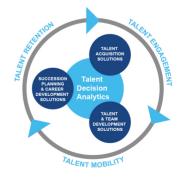

### **Harrison Talent Life Cycle Solutions**

Harrison Assessments uses predictive analytics to help organizations acquire, develop, lead and engage their talent. This comprehensive Talent Decision Analytics provides the intelligence needed throughout the talent life cycle to build effective teams and develop, engage and retain key talent. Contact us to learn how we help organizations make great decisions.